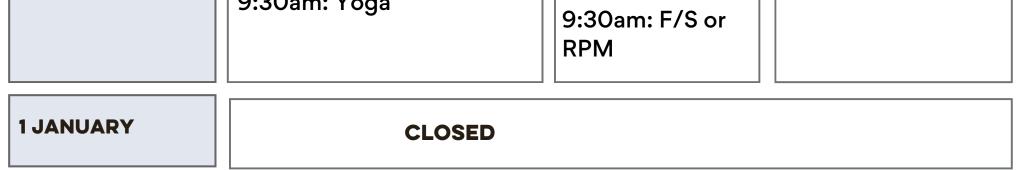

## ENGADINE LEISURE CENTRE FESTIVE SEASON TIMETABLE

|                             | AEROBIC STUDIO                                                                 | SPIN                                           | AQUA            |
|-----------------------------|--------------------------------------------------------------------------------|------------------------------------------------|-----------------|
| 24 DECEMBER<br>5:30AM - 3PM | 5:45am: Power Hour<br>9:30am: FX 45<br>9:30am: Yoga<br>10:30am: TRX 45         | 5:45am: F/S or<br>RPM<br>9:30am: F/S or<br>RPM | NO CLASSES      |
| 25 DECEMBER                 | CLOSED                                                                         |                                                |                 |
| 26 DECEMBER                 | CLOSED                                                                         |                                                |                 |
| 27 DECEMBER<br>5:30AM - 7PM | 5:35am: Metafit 30<br>6:05am: MetaPWR 30<br>9:30am: Pump<br>10:45am: Yoga      | NO CLASSES                                     | 8:00am: Deep 45 |
| 28 DECEMBER<br>6AM - 7PM    | 7:30am: TRX 45<br>8:15am: Pump<br>9:30am: Boxing<br>10:30am: Pilates           | 8:30am: F/S or<br>RPM                          | 8:30am: Deep 45 |
| 29 DECEMBER<br>7AM - 7PM    | 9:00am: Body Balance                                                           | NO CLASSES                                     | NO CLASSES      |
| 30 DECEMBER<br>5:30AM - 7PM | 5:45am: Strength Circuit<br>9:30am: Pump<br>9:30am: TRX 45<br>10:45am: Pilates | 10:30am: F/S or<br>RPM                         | 8:00am: Deep 45 |
| 31 DECEMBER<br>5:30AM - 3PM | 5:45am: Power Hour<br>9:30am: FX 45<br>9:30am: Yoga                            | 5:45am: F/S or<br>RPM                          | NO CLASSES      |